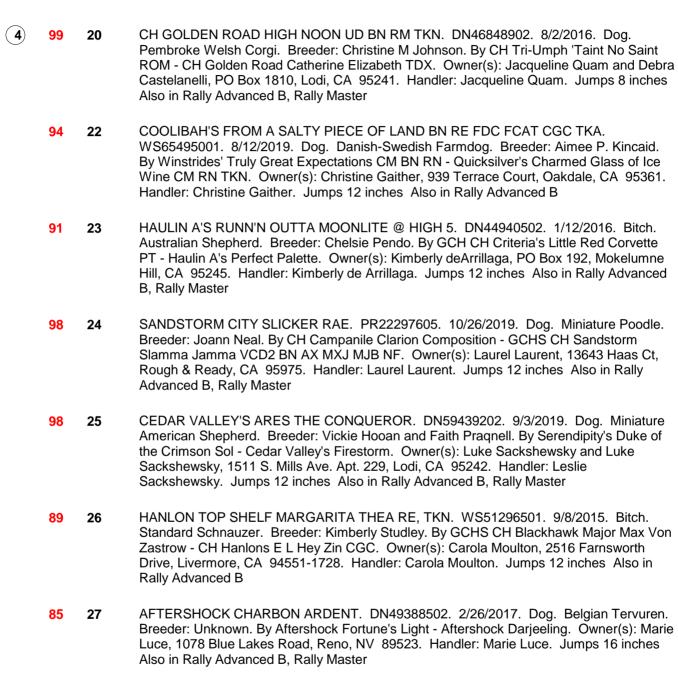

### Rally Advanced B

Ring: 1 Judge: Sandy Travis

- 3 100 20 CH GOLDEN ROAD HIGH NOON UD BN RM TKN. DN46848902. 8/2/2016. Dog. Pembroke Welsh Corgi. Breeder: Christine M Johnson. By CH Tri-Umph 'Taint No Saint ROM CH Golden Road Catherine Elizabeth TDX. Owner(s): Jacqueline Quam and Debra Castelanelli, PO Box 1810, Lodi, CA 95241. Handler: Jacqueline Quam. Jumps 8 inches Also in Rally Excellent B, Rally Master
  - EXC 21

    \*\*ROYAL OAKS SASSENACH AKA WEE BEASTIE BN, RI. RN33152001. 2/4/2019.

    \*\*Bitch. Border Terrier. Breeder: Ardith and Eric Dahlstrom. By CH Tythrop Trademarqued GCH CH Reverie's Lei Lady. Owner(s): Ann Michele Stephens, 2412 Foothill Blvd Spc 87, Calistoga, CA 94515. Handler: Ann Michele Stephens. Jumps 8 inches
    - 95 22 COOLIBAH'S FROM A SALTY PIECE OF LAND BN RE FDC FCAT CGC TKA.
      WS65495001. 8/12/2019. Dog. Danish-Swedish Farmdog. Breeder: Aimee P. Kincaid.
      By Winstrides' Truly Great Expectations CM BN RN Quicksilver's Charmed Glass of Ice
      Wine CM RN TKN. Owner(s): Christine Gaither, 939 Terrace Court, Oakdale, CA 95361.
      Handler: Christine Gaither. Jumps 12 inches Also in Rally Excellent B
    - 97 23 HAULIN A'S RUNN'N OUTTA MOONLITE @ HIGH 5. DN44940502. 1/12/2016. Bitch. Australian Shepherd. Breeder: Chelsie Pendo. By GCH CH Criteria's Little Red Corvette PT Haulin A's Perfect Palette. Owner(s): Kimberly deArrillaga, PO Box 192, Mokelumne Hill, CA 95245. Handler: Kimberly de Arrillaga. Jumps 12 inches Also in Rally Excellent B, Rally Master
    - 99 24 SANDSTORM CITY SLICKER RAE. PR22297605. 10/26/2019. Dog. Miniature Poodle. Breeder: Joann Neal. By CH Campanile Clarion Composition GCHS CH Sandstorm Slamma Jamma VCD2 BN AX MXJ MJB NF. Owner(s): Laurel Laurent, 13643 Haas Ct, Rough & Ready, CA 95975. Handler: Laurel Laurent. Jumps 12 inches Also in Rally Excellent B, Rally Master
    - 97 25 CEDAR VALLEY'S ARES THE CONQUEROR. DN59439202. 9/3/2019. Dog. Miniature American Shepherd. Breeder: Vickie Hooan and Faith Praqnell. By Serendipity's Duke of the Crimson Sol Cedar Valley's Firestorm. Owner(s): Luke Sackshewsky and Luke Sackshewsky, 1511 S. Mills Ave. Apt. 229, Lodi, CA 95242. Handler: Leslie Sackshewsky. Jumps 12 inches Also in Rally Excellent B, Rally Master
    - 92 26 HANLON TOP SHELF MARGARITA THEA RE, TKN. WS51296501. 9/8/2015. Bitch. Standard Schnauzer. Breeder: Kimberly Studley. By GCHS CH Blackhawk Major Max Von Zastrow CH Hanlons E L Hey Zin CGC. Owner(s): Carola Moulton, 2516 Farnsworth Drive, Livermore, CA 94551-1728. Handler: Carola Moulton. Jumps 12 inches Also in Rally Excellent B
    - 98 27 AFTERSHOCK CHARBON ARDENT. DN49388502. 2/26/2017. Dog. Belgian Tervuren. Breeder: Unknown. By Aftershock Fortune's Light Aftershock Darjeeling. Owner(s): Marie Luce, 1078 Blue Lakes Road, Reno, NV 89523. Handler: Marie Luce. Jumps 16 inches Also in Rally Excellent B, Rally Master

- 1 100 30 SUNFIRE'S MUD PIE UDX PCDX OM1 BN GO RE TD FCAT CGC TKN. SR87306502. 4/5/2015. Bitch. Golden Retriever. Breeder: Michael A Book & Barbara Biewer. By CH OTCH10 Morgen's Lil' Bit Of Skyefire VCD2 UDX11 OGM RN MH AX AXJ Sunfire's Clorox Bright. Owner(s): Heather McDowall, 2250 State Hwy 16, Plymouth, CA 95669. Handler: Heather McDowall. Jumps 16 inches Also in Rally Excellent B, Rally Master
- 2 100 31 DELTA GOLD MY GIRL FRIDAY CDX BN RE AX OAJ XF CGCA TKN. SR99267601.
  4/20/2017. Bitch. Golden Retriever. Breeder: Pam Tyson. By AG CH MACH4 Emberain Red Rum Punch Delta Gold Clan Of The River CDX. Owner(s): Pam Tyson, 12840 Riding Trail Dr, Wilton, CA 95693. Handler: Pam Tyson. Jumps 16 inches Also in Rally Excellent B, Rally Master
- 4 100 32 AUTUMNWIND CELEBRATES TGIF WITH NEPTUNE UD BN RAE TDX SWN SHDN CGC TKA. SR84963007. 10/24/2014. Bitch. Golden Retriever. Breeder: Linda & Michael Isaacson. By CH Harborview Too Cool To Drool Quailwood Only In My Dreams. Owner(s): Pam Kennedy, 6298 N Bataan Ave, Clovis, CA 93619. Handler: Billy Anderson. Jumps 16 inches Also in Rally Excellent B, Rally Master